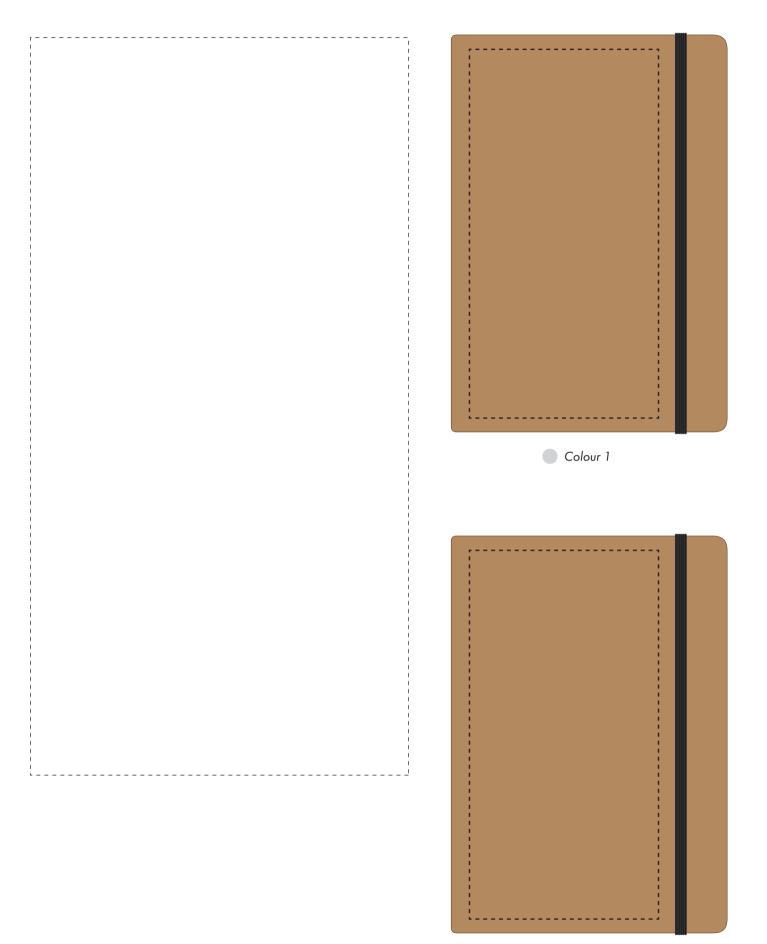

The dashed line is to demonstrate print area and will not appear on your printed item

## ARTWORK SCALE 100% Max print area: 145mm x 80mm