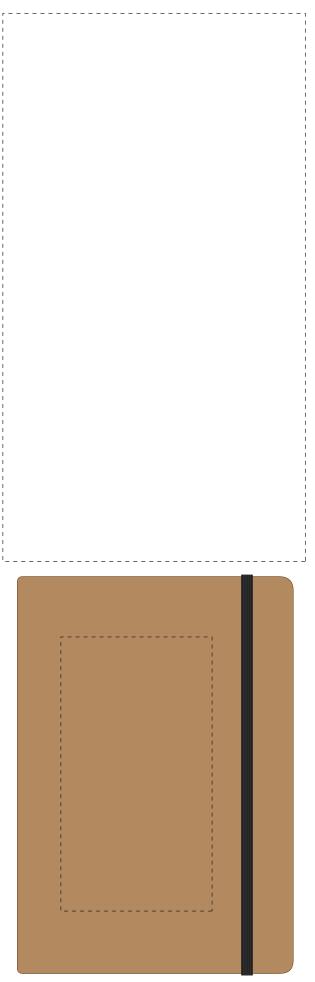

The dashed line is to demonstrate print area and will not appear on your printed item

## ARTWORK SCALE 100% Max print area: 145mm x 80mm