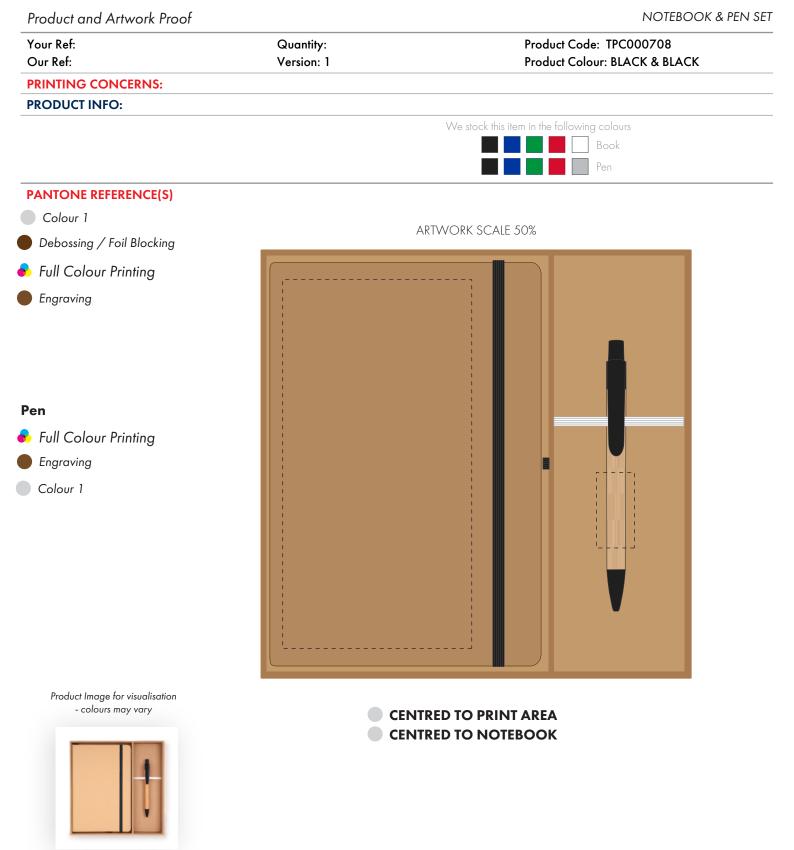

The dashed line is to demonstrate print area and will not appear on your printed item

## ARTWORK SCALE 100% Max print area: 145mm x 80mm